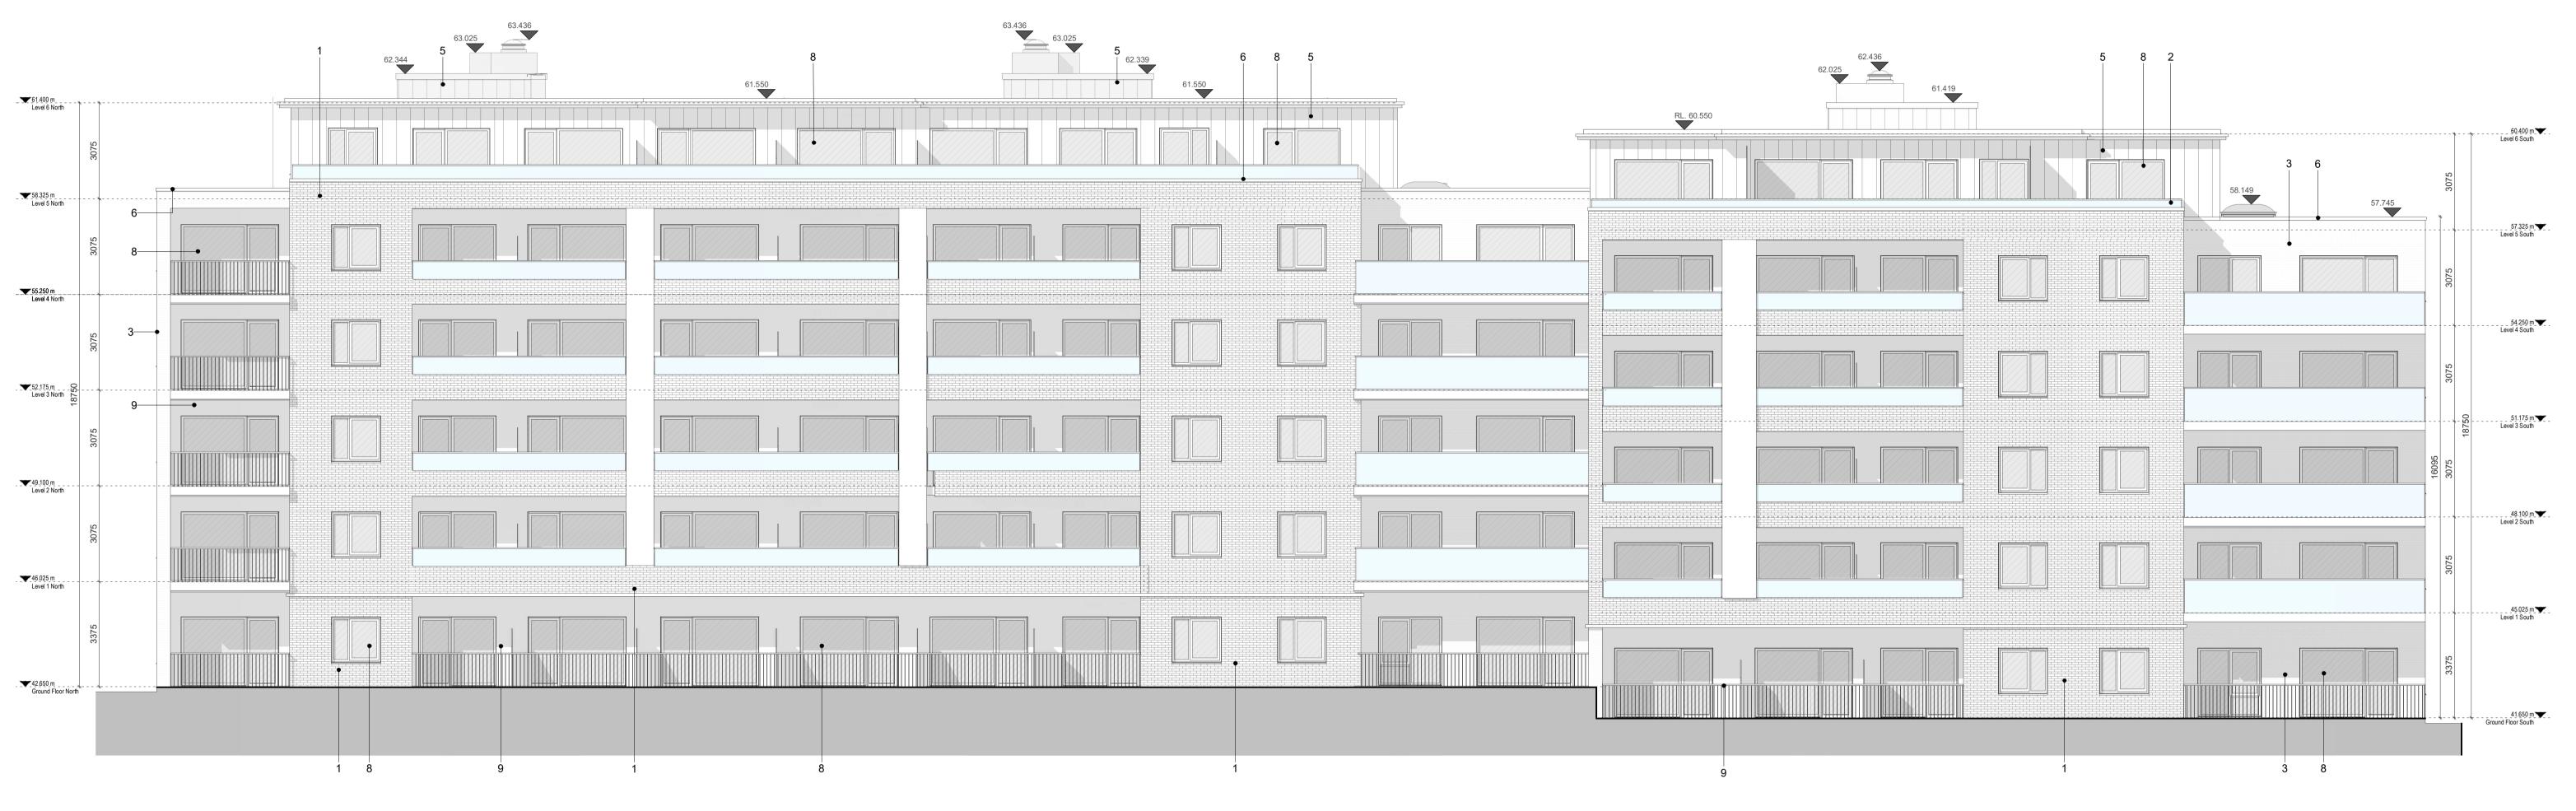

1 GA - West Elevation 1:100

## Material Legend

1) Oatmeal Brickwork

2) Glazed balustrade with power-coated metal handrails

3) Grey Brickwork

4) Powder Coated Aluminium Double Glazed Curtain Wall

5) Zinc Standing Seam Cladding

6) Powder Coated Pressed Metal Coping Detail

7) Powder Coated Pressed Metal

8) Powder Coated Aluminium Double Glazed Windows

9) Render Finishing Off White

10) Selected Limestone

11) Obscure Back-Painted Glazing

12) Charcoal Brickwork

Drawing No. 022521 HARTPL HARTPL-CWO-BB-ZZ-DR-A-022521 S2-Suitable For Information

ARCHITECTS

**PLANNING** 

Eastwise Construction Swords Limited

Swords Road, Whitehall, Dublin 9

BLOCK B - West Elevation GA - 472 Units

Drawn Checked Paper Size Scale 1: 100 @A1 Mar. 2022

Hartfield Place

D09 C7F8 Drawing Title: